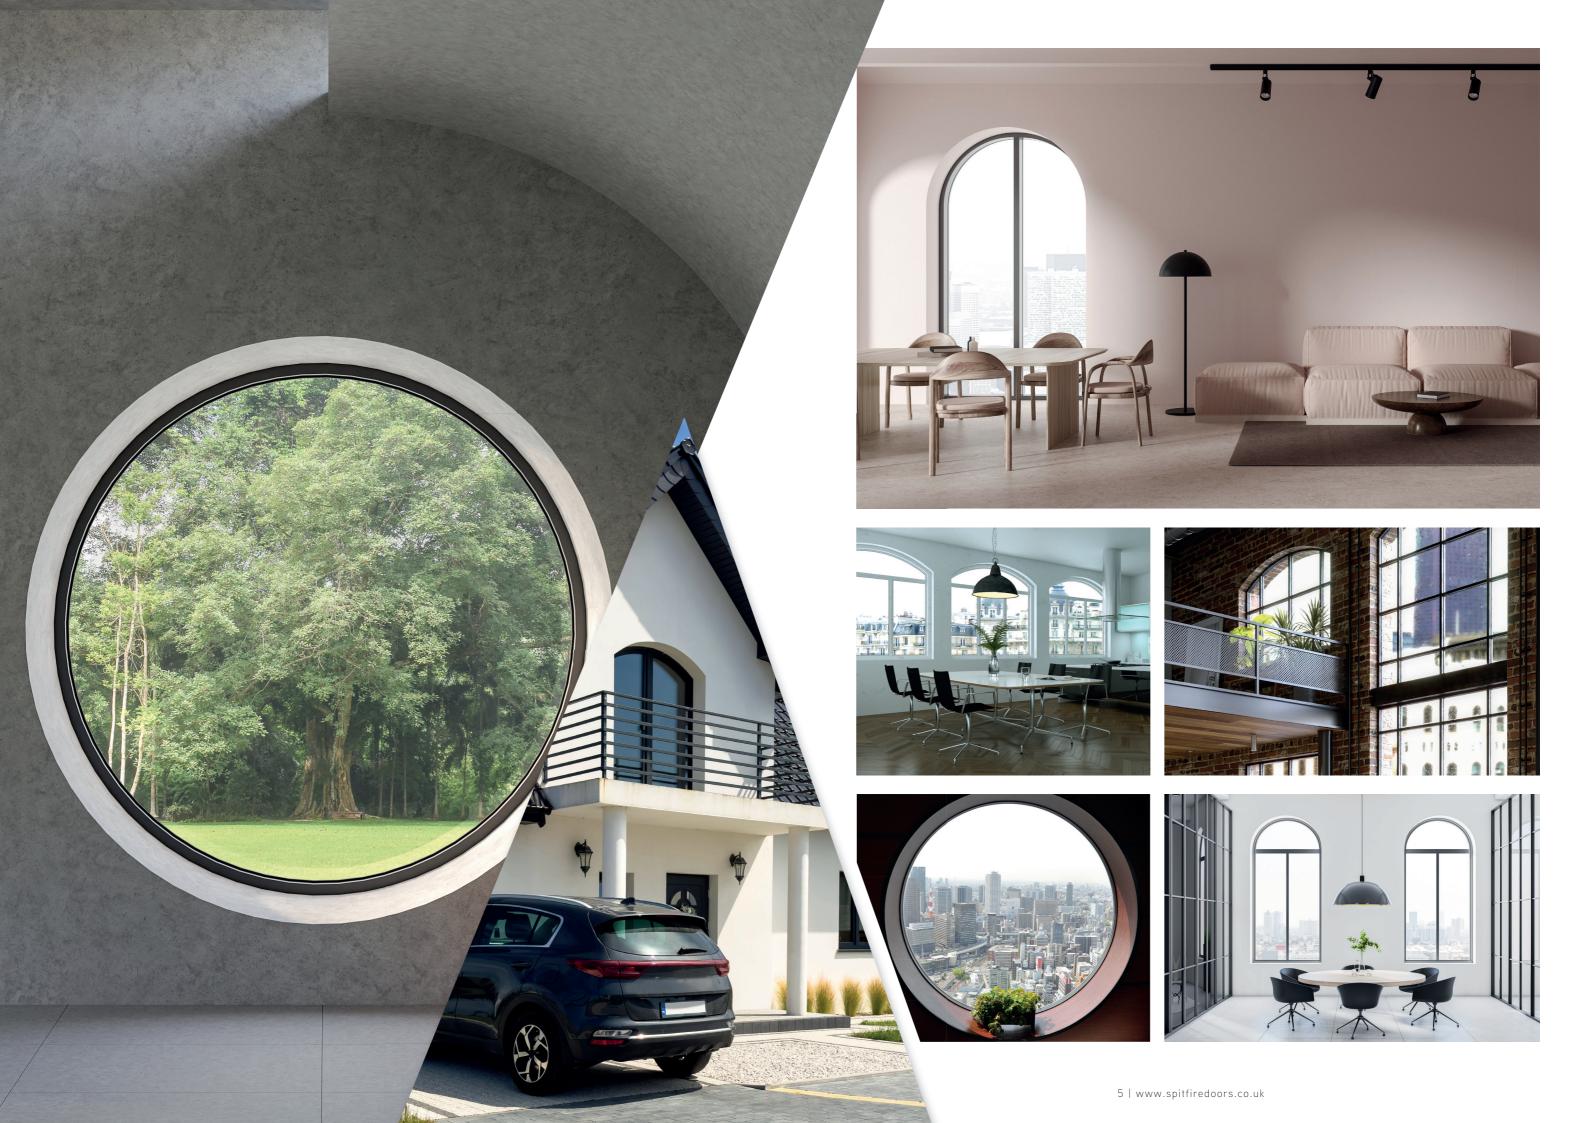

Aluminium is a strong, durable and lightweight material, making it perfect for creating circular and curved windows that impart a sense of sophistication and individuality to any architectural concept.

Every curve and arch we bend is made bespoke for your unique project. We have the expertise to fabricate a curved frame to complement a square aluminium frame in a variety of RAL colours and designer finishes.