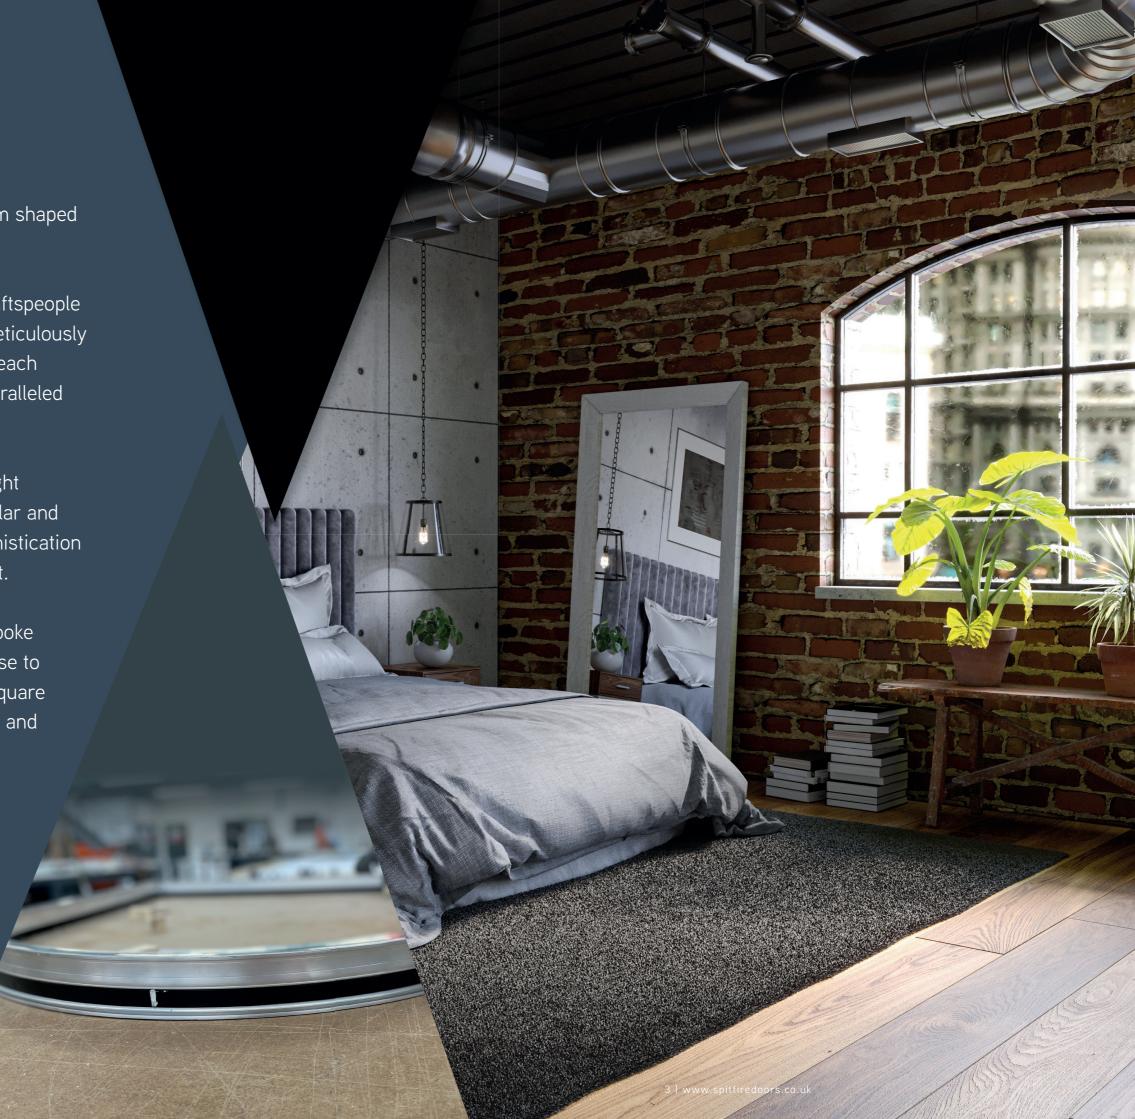

## UNVEILING THE ART OF ALUMINIUM BENDING ELEVATE YOUR DREAM DOORS AND WINDOWS

Our speciality lies in crafting sleek aluminium shaped frames, exclusively for you.

Our team of highly-skilled designers and craftspeople use state-of-the-art bending machines to meticulously oversee the bending process, ensuring that each curve, arch and circle is executed with unparalleled precision and attention to detail.

Aluminium is a strong, durable and lightweight material, making it perfect for creating circular and curved windows that impart a sense of sophistication and individuality to any architectural concept.

Every curve and arch we bend is made bespoke for your unique project. We have the expertise to fabricate a curved frame to complement a square aluminium frame in a variety of RAL colours and designer finishes.