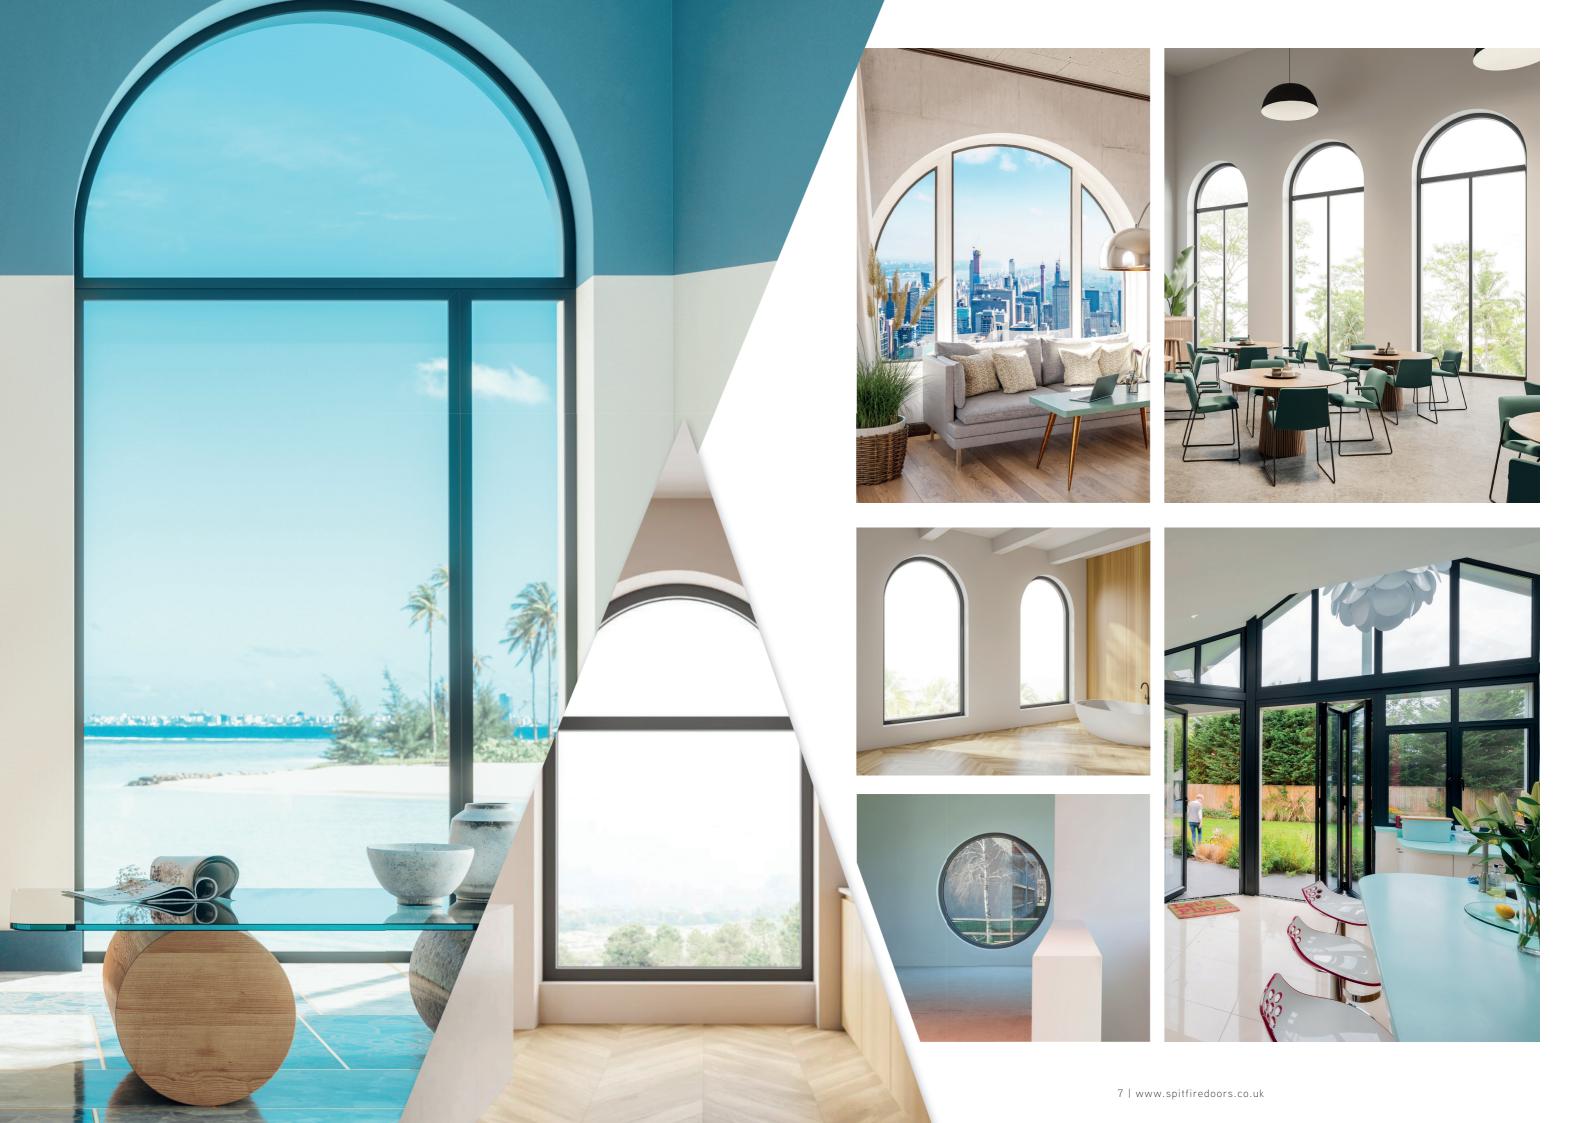

Aluminium is a strong, durable and lightweight material, making it perfect for creating circular and curved windows that impart a sense of sophistication and individuality to any architectural concept.

Every curve and arch we bend is made bespoke for your unique project. We have the expertise to fabricate a curved frame to complement a square aluminium frame in a variety of RAL colours and designer finishes.